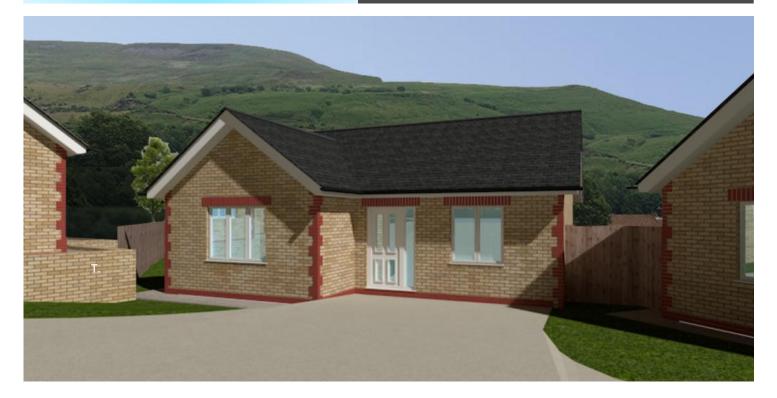

# Clos Coegnant

House Type 4

### 2 Bedroom Detached Bungalow

Affordable homes set in a beautiful location

11: 2 Red Semi F

Type 06: 4 Bed Detached Type 07: 4 Bed Detached

Type 08: 4 Bed Detached Townho

The dimensions shown are approximate and the precise measurements may vary.

#### Key features

- Spacious open plan living, kitchen, dining area with French doors leading to rear garden
- Oven, hob and extractor fan
- Large easy access Entrance hall
- Family bathroom/wet room shower facility
- Master bedroom complete with En Suite
- Off road parking spaces via private drive
- Energy efficient heating systems
- LABC ten year warranty (or similar approved)