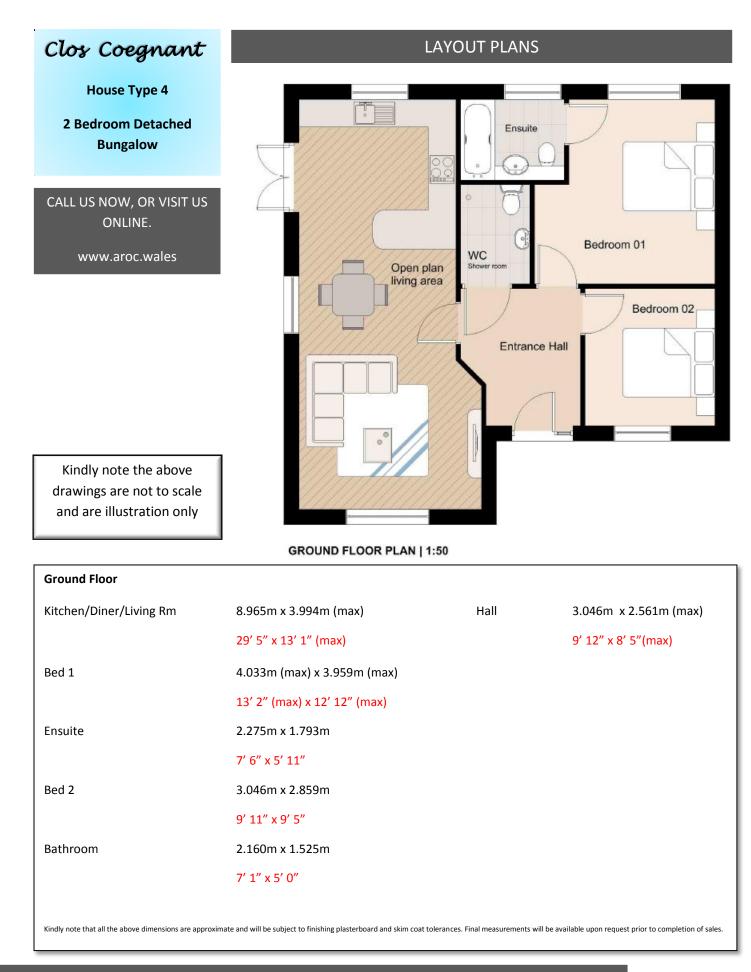

# Clos Coegnant

House Type 4

### 2 Bedroom Detached Bungalow

Affordable homes set in a beautiful location

11: 2 Red Semi F

Type 06: 4 Bed Detached Type 07: 4 Bed Detached

Type 08: 4 Bed Detached Townho

The dimensions shown are approximate and the precise measurements may vary.

#### Key features

- Spacious open plan living, kitchen, dining area with French doors leading to rear garden
- Oven, hob and extractor fan
- Large easy access Entrance hall
- Family bathroom/wet room shower facility
- Master bedroom complete with En Suite
- Off road parking spaces via private drive
- Energy efficient heating systems
- LABC ten year warranty (or similar approved)

The dimensions shown are approximate and the precise measurements may vary.